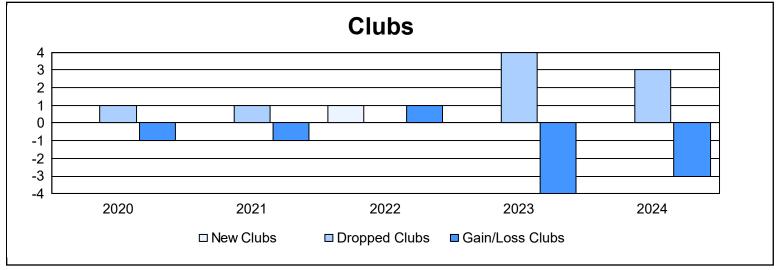

District 12 L As of June 2024 Cumulative

| Year      | New<br>Clubs | Dropped<br>Clubs | Gain/<br>Loss<br>Clubs | New<br>Members | Charter<br>Members | Reinstate<br>Members | Transfer<br>Members | Total<br>Member<br>Added | Total<br>Members<br>Dropped | Gain/<br>Loss<br>Members |
|-----------|--------------|------------------|------------------------|----------------|--------------------|----------------------|---------------------|--------------------------|-----------------------------|--------------------------|
| 2019-2020 | 0            | 1                | -1                     | 53             | 1                  | 17                   | 7                   | 78                       | 140                         | -62                      |
| 2020-2021 | 0            | 1                | -1                     | 52             | 0                  | 17                   | 3                   | 72                       | 116                         | -44                      |
| 2021-2022 | 1            | 0                | 1                      | 60             | 32                 | 1                    | 4                   | 97                       | 116                         | -19                      |
| 2022-2023 | 0            | 4                | -4                     | 57             | 0                  | 4                    | 3                   | 64                       | 109                         | -45                      |
| 2023-2024 | 0            | 3                | -3                     | 55             | 2                  | 3                    | 5                   | 65                       | 107                         | -42                      |
| Average   | 0            | 2                | -2                     | 55             | 7                  | 8                    | 4                   | 75                       | 118                         | -42                      |