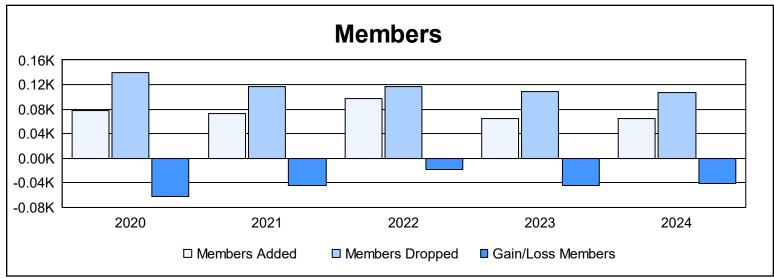

District 12 L As of June 2024 Cumulative

| Year      | New<br>Clubs | Dropped<br>Clubs | Gain/<br>Loss<br>Clubs | New<br>Members | Charter<br>Members | Reinstate<br>Members | Transfer<br>Members | Total<br>Member<br>Added | Total<br>Members<br>Dropped | Gain/<br>Loss<br>Members |
|-----------|--------------|------------------|------------------------|----------------|--------------------|----------------------|---------------------|--------------------------|-----------------------------|--------------------------|
| 2019-2020 | 0            | 1                | -1                     | 53             | 1                  | 17                   | 7                   | 78                       | 140                         | -62                      |
| 2020-2021 | 0            | 1                | -1                     | 52             | 0                  | 17                   | 3                   | 72                       | 116                         | -44                      |
| 2021-2022 | 1            | 0                | 1                      | 60             | 32                 | 1                    | 4                   | 97                       | 116                         | -19                      |
| 2022-2023 | 0            | 4                | -4                     | 57             | 0                  | 4                    | 3                   | 64                       | 109                         | -45                      |
| 2023-2024 | 0            | 3                | -3                     | 55             | 2                  | 3                    | 5                   | 65                       | 107                         | -42                      |
| Average   | 0            | 2                | -2                     | 55             | 7                  | 8                    | 4                   | 75                       | 118                         | -42                      |